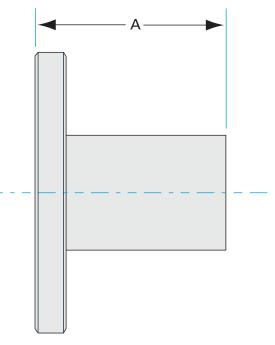

# **ASA half nipple** 5" OD X 2" ID ASA half nipple w/groove

Part number: 1N-ASA-5-200-G

### ASA half nipple 5" OD X 2" ID ASA half nipple w/groove

- One each flat and grooved flange is needed to complete a connection
- All products are available with both genders or a combination
- Contact us at 800-824-4166 if you can't find exactly what you need

Similar Image

| Dimens<br>(in inches) |       |
|-----------------------|-------|
| Dim A                 | 3.25″ |

#### 1N-ASA-5-200-G

| Parameters        | Specifications       |
|-------------------|----------------------|
| Flange 1          | DN 1.5 (5" OD)       |
| Туре              | Half Nipple          |
| Flange 2          | 2" OD Tube           |
| Material          | 304 stainless        |
| Tube OD           | 2"                   |
| Length            | 3.25"                |
| Vacuum Range      | 1. 108 mbar to 1 bar |
| Temperature Range | -20 °C to 150 °C     |
| Weight            | 2.5 lbs              |