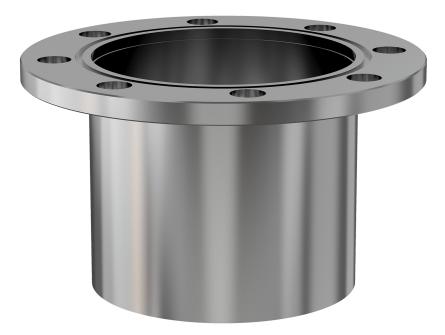

# **ASA half nipple** 5" OD X 2" ID ASA half nipple w/groove

Part number: 1N-ASA-5-200-G

### ASA half nipple 5" OD X 2" ID ASA half nipple w/groove

- One each flat and grooved flange is needed to complete a connection
- All products are available with both genders or a combination
- Contact us at 800-824-4166 if you can't find exactly what you need

#### 1N-ASA-5-200-G

| Parameters        | Specifications       |
|-------------------|----------------------|
| Flange 1          | DN 1.5 (5" OD)       |
| Туре              | Half Nipple          |
| Flange 2          | 2" OD Tube           |
| Material          | 304 stainless        |
| Tube OD           | 2"                   |
| Length            | 3.25"                |
| Vacuum Range      | 1. 108 mbar to 1 bar |
| Temperature Range | -20 °C to 150 °C     |
| Weight            | 2.5 lbs              |